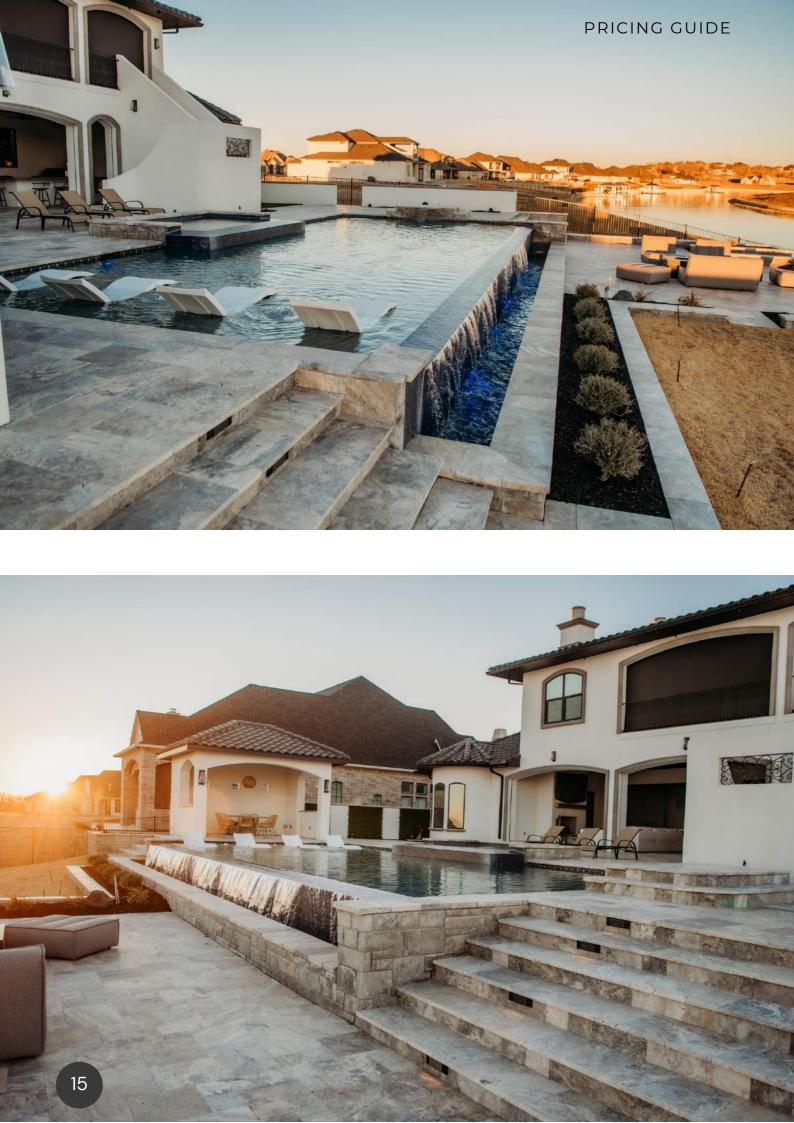

# INFINITION OF THE OF TH

This infinity or negative edge pool starts around \$175k and really the sky is the limit. When you think infinity you have to imagine you are building 2 separate pools. This requires additional equipment, engineered designs (for some) and piers for stability.You will see varying pools on the next couple of pages that increase in price due to added features, specialty paver decking or the addition of turf just to name a few.

PRICING GUIDE

Emerald is the industry leading builder for infinity walls as they require specific building knowledge and technique. Ask our sales consultant for more detailed info.