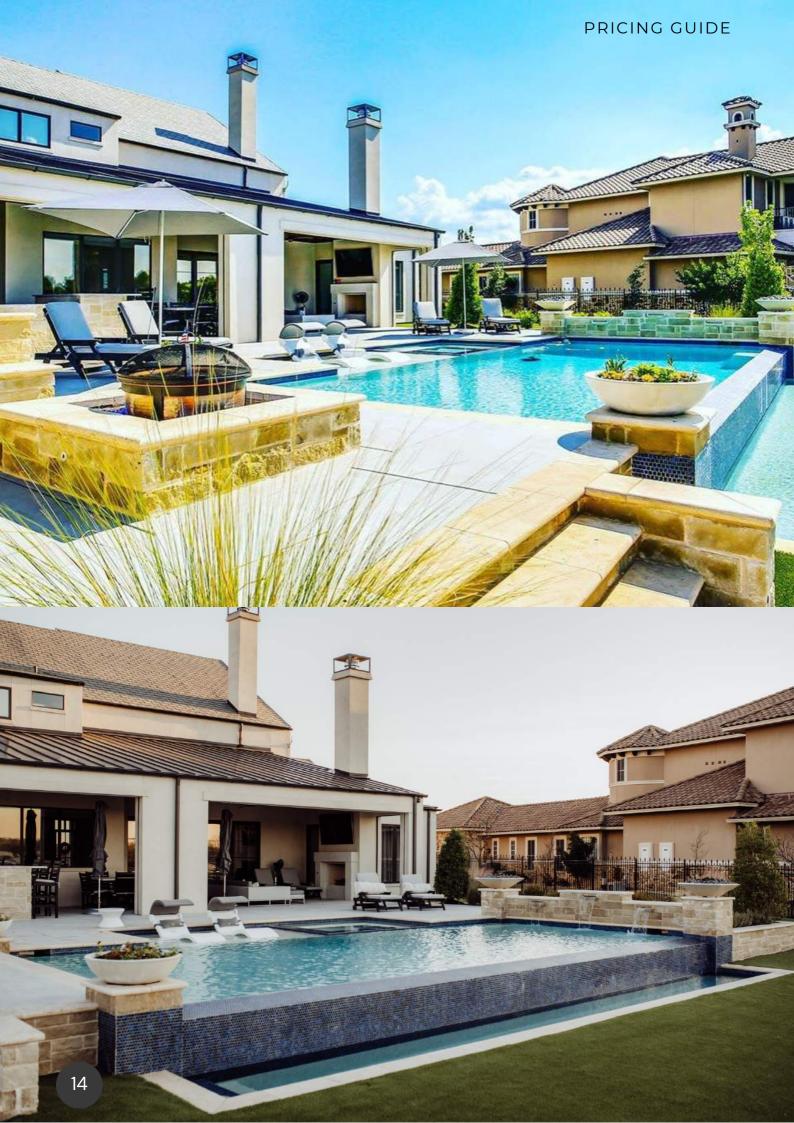

These changes can add thousands in unexpected costs for decking, turndown, veneer even engineering when necessary

Ballpark for these pools is \$85-115k

If freeform is your thing? Add a spa, raised beam water feature and/or large tan ledge and stay in the ballpark of \$90-110k. Pools pictured here are larger than standard at about 90-100' perimeter.

Extra 1 inch tile, large raised beam water features, multiple bubbler tan ledge and deck jets can definitely create a one-of-a-kind pool. These custom designs are in the ballpark of \$90-130k

Bigger Can Be Better