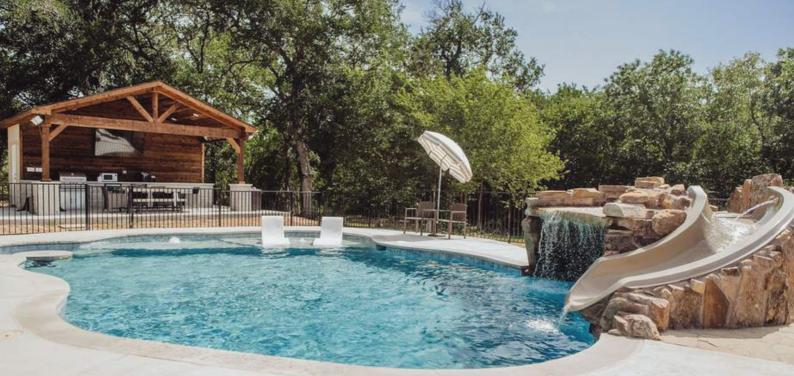

LARGE GROTTOS CAN ADD ABOUT \$20-30K ONTO A POOL BUDGET. SIZE, WEIGHT AND OTHER ADDITIONS SUCH AS SLIDES CAN PLAY A FACTOR.ADDITIONAL EQUIPMENT, ENHANCED AUTOMATION AND EVEN REINFORCED CONCRETE MAY BE REQUIRED. COMBINING LONG RAISED BEAMS, OVERSIZED TAN LEDGES AND MARGARITA TABLES CAN BE A GREAT ADDITION TO CREATING YOUR BACKYARD SOCIAL HANGOUT AS WELL. BALLPARK PRICING \$95-130K

Slides can start off at \$6000 for deck attached and increase depending on size of combo builds such as the grotto with a slide.

prottos

Full swim in grottos can be quite a bit more expensive (starting at around \$13000) than a cantilever grotto (right) starting around \$7500. Swim in grotto adds to the perimeter of your pool whereas a cantilever grotto just has a bench seat below the spillway inline with the pool.