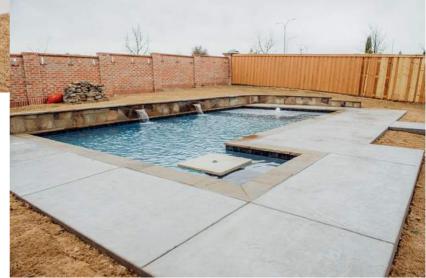

THE PICTURES WE HAVE INCLUDED IN THIS PRICING GUIDE ARE ROUGH ESTIMATES TO GIVE YOU AN IDEA OF COST AND HELP YOU PLAN FOR YOUR INVESTMENT. PRICES ARE SUBJECT TO CHANGE WITHOUT NOTICE

Above-simple design with a 2 bubbler tan ledge. Size: up to 80' perimeter Cost: \$55,000-65,000

Right: ballpark \$65,000-75,000. Factors that increase cost are minimal access requiring smaller dig equipment, 2 entries with a raised beam water feature

These pools are generally 80-95' perimeter. Tan ledge and/or small water feature added. Decking is not excessive and all used standard options on coping, decking and veneer