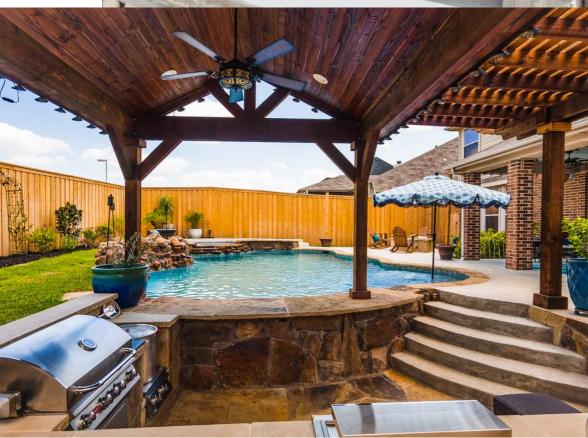

### outdoor living PERGOLA

All of our pergolas are made of only the highest quality cedar and custom designed to fit your needs. Some are stand alone and others can be tied into the roof of your home.

## outdoor living CABANAS

PRICING GUIDE

Cabanas start around \$12k and go up depending on size. Stone boots and privacy walls can be a great addition to any Cabana

# outdoor Living KITCHENS

Outdoor kitchens can definitely make your house the place to be. It is usually the perfect place to hang our year round.They start around \$4500 and go up depending on size and appliance additions.