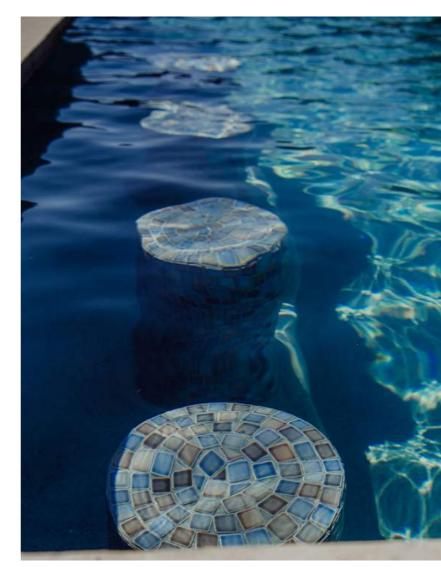

### Mondo Leave-Out

Travertine pavers in varying colors (above and left)

Margarita tables typically cost start at \$2500+ depending on table top stone option and size

Upgrade stone above

Tile can add that extra touch to make your pool truly unique. Spotter tiles in the spa or along the tan ledge will always get noticed. Tiled barstools can be added to any party pool for extra seating.