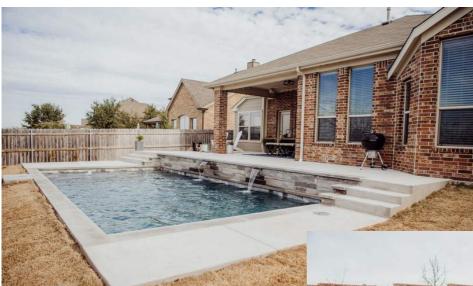

These changes can add thousands in unexpected costs for decking, turndown, veneer even engineering when necessary

Ballpark for these pools is \$85-115k

If freeform is your thing? Add a spa, raised beam water feature and/or large tan ledge and stay in the ballpark of \$90-110k. Pools pictured here are larger than standard at about 90-100' perimeter.

Extra 1 inch tile, large raised beam water features, multiple bubbler tan ledge and deck jets can definitely create a one-of-a-kind pool. These custom designs are in the ballpark of \$90-130k

Bigger Can Be Better