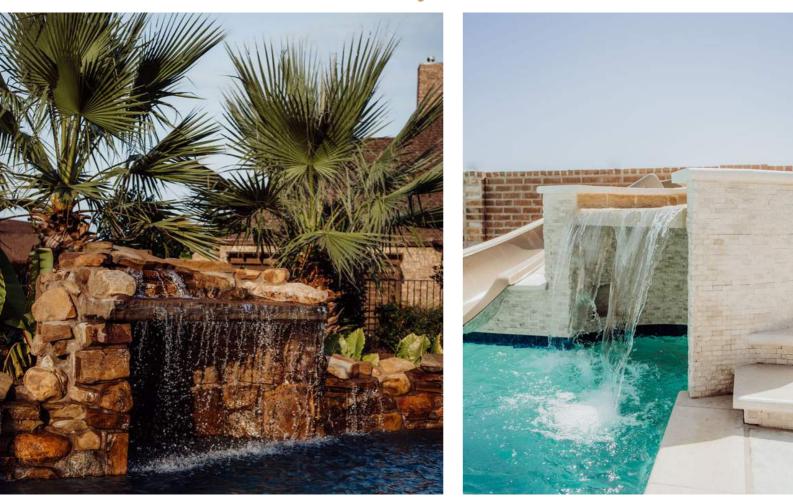

Right: ballpark \$65,000-75,000. Factors that increase cost are minimal access requiring smaller dig equipment, 2 entries with a raised beam water feature

These pools are generally 80-95' perimeter. Tan ledge and/or small water feature added. Decking is not excessive and all used standard options on coping, decking and veneer

Slides can start off at \$6000 for deck attached and increase depending on size of combo builds such as the grotto with a slide.

prottos

Full swim in grottos can be quite a bit more expensive (starting at around \$13000) than a cantilever grotto (right) starting around \$7500. Swim in grotto adds to the perimeter of your pool whereas a cantilever grotto just has a bench seat below the spillway inline with the pool.