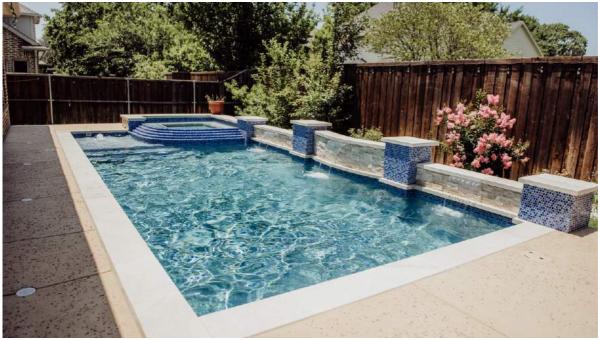

### Ballpark pricing is \$75-90k when a spa is added

Flushed spa above can save a bit of money as it cuts out veneer cost. Every bubbler added in addition to the one included in a tan ledge adds about \$1000. Elevation can add

cost and can sometimes be avoided by adding steps down to flat land.

Elevation can be an unwanted game changer

These appear to be simple pools until we have to build up decking, retaining walls, steps, etc to account for the elevation throughout the yard