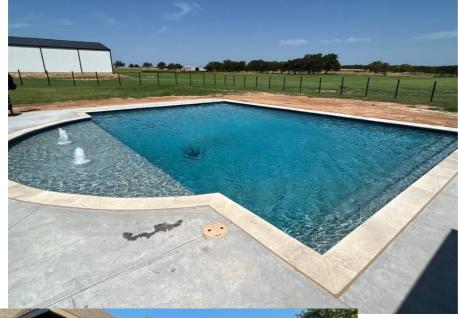

Ballpark pricing \$55-70,000

enjoy the process

### SIMPLE & FUN

These basic designs can truly show your unique ideas and make having fun look great! Ballpark pricing for the pools here are \$65-75k. Addition of Mondo-leave out decking in pic above can add extensive cost depending on sqft.