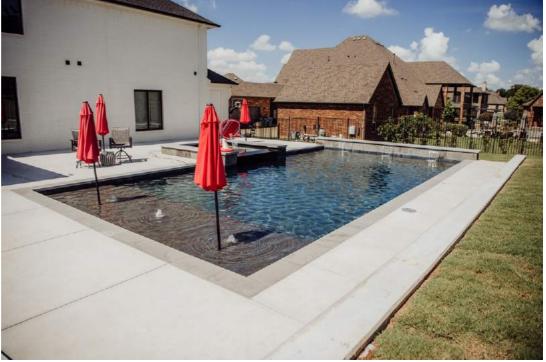

These changes can add thousands in unexpected costs for decking, turndown, veneer even engineering when necessary

Ballpark for these pools is \$85-115k

If freeform is your thing? Add a spa, raised beam water feature and/or large tan ledge and stay in the ballpark of \$90-110k. Pools pictured here are larger than standard at about 90-100' perimeter.