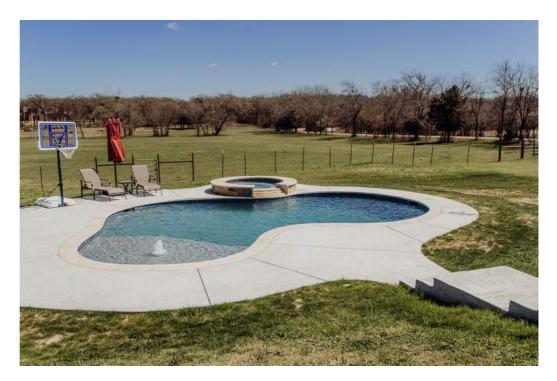

### Ballpark pricing is \$75-90k when a spa is added

Flushed spa above can save a bit of money as it cuts out veneer cost. Every bubbler added in addition to the one included in a tan ledge adds about \$1000. Elevation can add

cost and can sometimes be avoided by adding steps down to flat land.

Elevation can be an unwanted game changer

These appear to be simple pools until we have to build up decking, retaining walls, steps, etc to account for the elevation throughout the yard