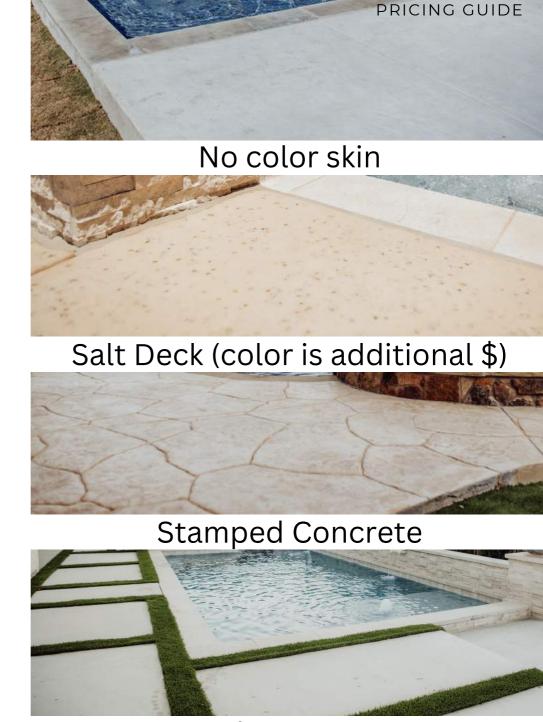

Start at around \$9500-12k requiring reinforced decking to be built correctly.

Decking

Decking for Emerald includes no color skin, broom finish and salt deck as standard options with no additional charge.

Stamped concrete, mondo leave-outs (with or without turf) and Pavers of any kind can add significant cost.