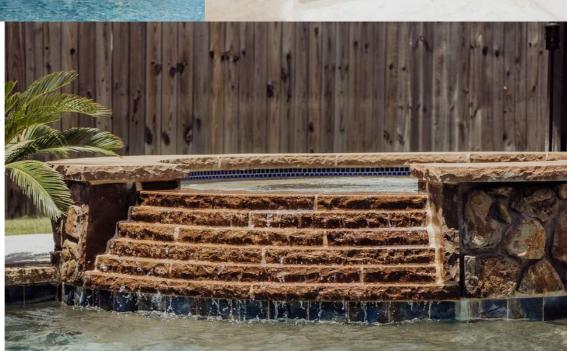

# Spa Spillways

Stone spillways up to about 4 ft is standard. Additional length of spillway and/or adding 1inch tile can add to the cost