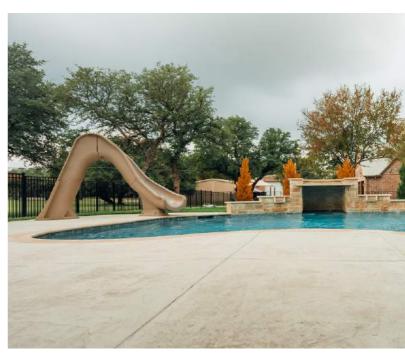

Tile

Raised Beams & Scuppers

Pricing is dependent upon length and size with raised beams. There is usually a minimum of \$4500 and each scupper adds about \$1500 with installation.

Slides with & without Grottos

Slides can start off at \$6000 for deck attached and increase depending on size of combo builds such as the grotto with a slide.

prottos

Full swim in grottos can be quite a bit more expensive (starting at around \$13000) than a cantilever grotto (right) starting around \$7500. Swim in grotto adds to the perimeter of your pool whereas a cantilever grotto just has a bench seat below the spillway inline with the pool.