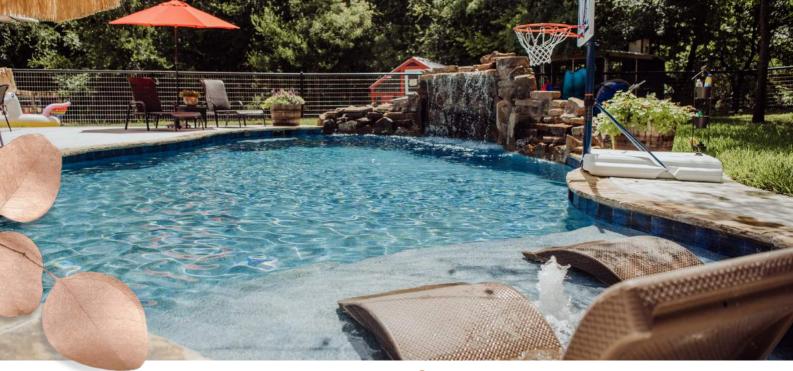

These changes can add thousands in unexpected costs for decking, turndown, veneer even engineering when necessary

Ballpark for these pools is \$85-115k

If freeform is your thing? Add a spa, raised beam water feature and/or large tan ledge and stay in the ballpark of \$90-110k. Pools pictured here are larger than standard at about 90-100' perimeter.

Extra 1 inch tile, large raised beam water features, multiple bubbler tan ledge and deck jets can definitely create a one-of-a-kind pool. These custom designs are in the ballpark of \$90-130k

Bigger Can Be Better