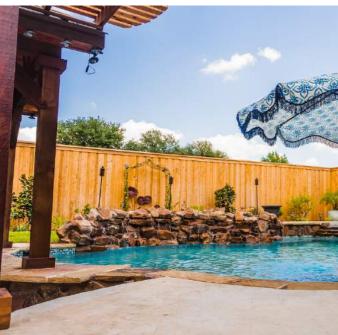

LARGE GROTTOS CAN ADD ABOUT \$20-30K ONTO A POOL BUDGET. SIZE, WEIGHT AND OTHER ADDITIONS SUCH AS SLIDES CAN PLAY A FACTOR.ADDITIONAL EQUIPMENT, ENHANCED AUTOMATION AND EVEN REINFORCED CONCRETE MAY BE REQUIRED. COMBINING LONG RAISED BEAMS, OVERSIZED TAN LEDGES AND MARGARITA TABLES CAN BE A GREAT ADDITION TO CREATING YOUR BACKYARD SOCIAL HANGOUT AS WELL. BALLPARK PRICING \$95-130K