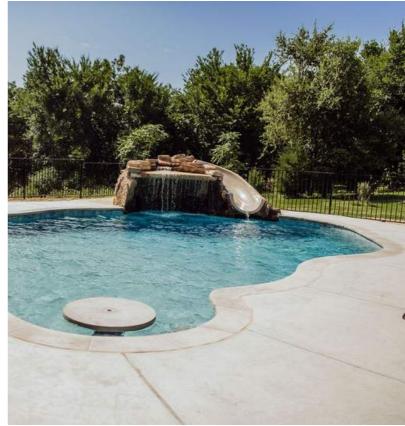

LARGE GROTTOS CAN ADD ABOUT \$20-30K ONTO A POOL BUDGET. SIZE, WEIGHT AND OTHER ADDITIONS SUCH AS SLIDES CAN PLAY A FACTOR.ADDITIONAL EQUIPMENT, ENHANCED AUTOMATION AND EVEN REINFORCED CONCRETE MAY BE REQUIRED. COMBINING LONG RAISED BEAMS, OVERSIZED TAN LEDGES AND MARGARITA TABLES CAN BE A GREAT ADDITION TO CREATING YOUR BACKYARD SOCIAL HANGOUT AS WELL. BALLPARK PRICING \$95-130K

Slides can start off at \$6000 for deck attached and increase depending on size of combo builds such as the grotto with a slide.

prottos

Full swim in grottos can be quite a bit more expensive (starting at around \$13000) than a cantilever grotto (right) starting around \$7500. Swim in grotto adds to the perimeter of your pool whereas a cantilever grotto just has a bench seat below the spillway inline with the pool.