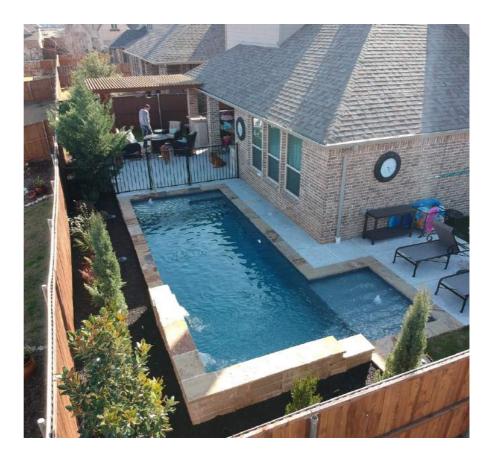

THE PICTURES WE HAVE INCLUDED IN THIS PRICING GUIDE ARE ROUGH ESTIMATES TO GIVE YOU AN IDEA OF COST AND HELP YOU PLAN FOR YOUR INVESTMENT. PRICES ARE SUBJECT TO CHANGE WITHOUT NOTICE

Above-simple design with a 2 bubbler tan ledge. Size: up to 80' perimeter Cost: \$55,000-65,000

Right: ballpark \$65,000-75,000. Factors that increase cost are minimal access requiring smaller dig equipment, 2 entries with a raised beam water feature

These pools are generally 80-95' perimeter. Tan ledge and/or small water feature added. Decking is not excessive and all used standard options on coping, decking and veneer