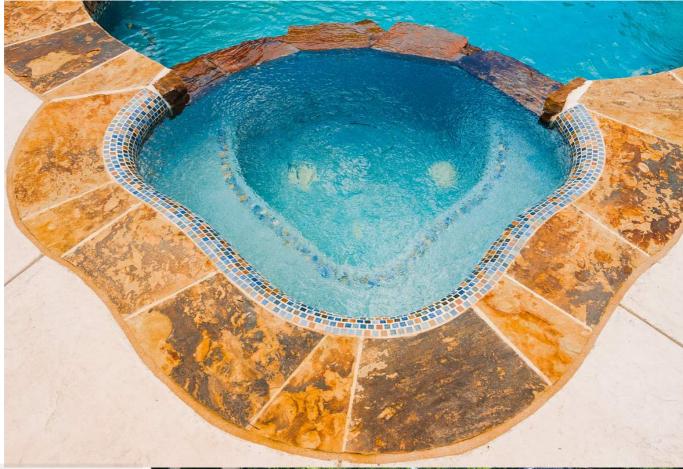

THE PICTURES WE HAVE INCLUDED IN THIS PRICING GUIDE ARE ROUGH ESTIMATES TO GIVE YOU AN IDEA OF COST AND HELP YOU PLAN FOR YOUR INVESTMENT. PRICES ARE SUBJECT TO CHANGE WITHOUT NOTICE

Above-simple design with a 2 bubbler tan ledge. Size: up to 80' perimeter Cost: \$55,000-65,000

Right: ballpark \$65,000-75,000. Factors that increase cost are minimal access requiring smaller dig equipment, 2 entries with a raised beam water feature

These pools are generally 80-95' perimeter. Tan ledge and/or small water feature added. Decking is not excessive and all used standard options on coping, decking and veneer

Ballpark pricing \$55-70,000

enjoy the process