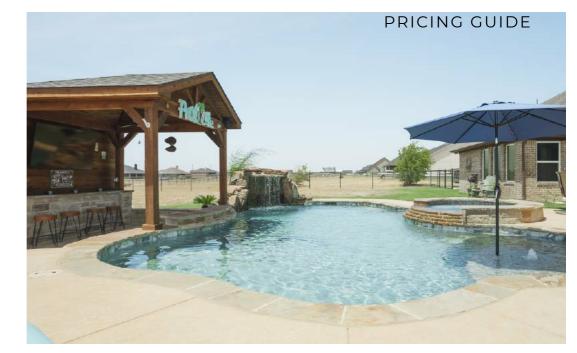

### WANT A BIT OF EVERYTHING

The addition of a Cabana with outdoor kitchen to any pool can be expensive, but so very worth it when you see the final product. This pool, grotto/slide combo, margarita table and outdoor living setup is in the ballpark of \$175-200k