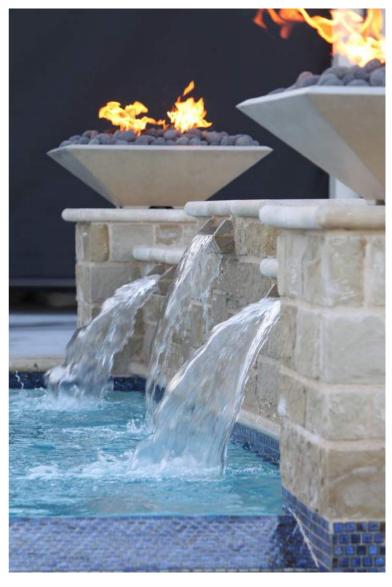

# FIRE FEATURES

These fire features are gas burning and come with either manual or automatic switches. All of these vary in cost starting around \$10k for each unit with installation.

Start at around \$2850 for standard round or square, 12 inch high, wood burning firepit.

Tile

Raised Beams & Scuppers

Pricing is dependent upon length and size with raised beams. There is usually a minimum of \$4500 and each scupper adds about \$1500 with installation.

Slides with & without Grottos