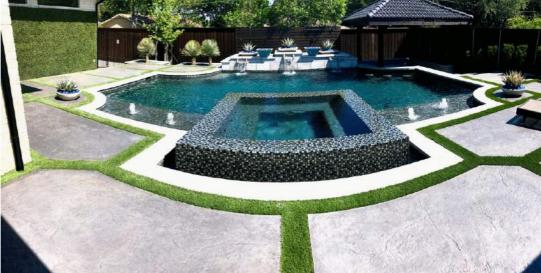

### SIMPLE & FUN

These basic designs can truly show your unique ideas and make having fun look great! Ballpark pricing for the pools here are \$65-75k. Addition of Mondo-leave out decking in pic above can add extensive cost depending on sqft.

### Ballpark pricing is \$75-90k when a spa is added

Flushed spa above can save a bit of money as it cuts out veneer cost. Every bubbler added in addition to the one included in a tan ledge adds about \$1000. Elevation can add

cost and can sometimes be avoided by adding steps down to flat land.

Elevation can be an unwanted game changer

These appear to be simple pools until we have to build up decking, retaining walls, steps, etc to account for the elevation throughout the yard