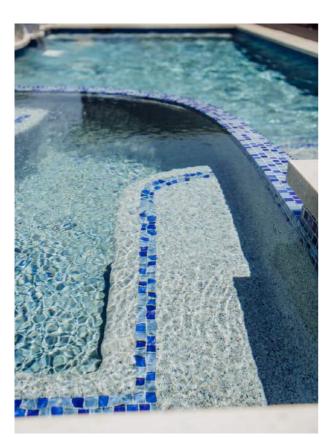

Tile

Raised Beams & Scuppers

Pricing is dependent upon length and size with raised beams. There is usually a minimum of \$4500 and each scupper adds about \$1500 with installation.

Slides with & without Grottos