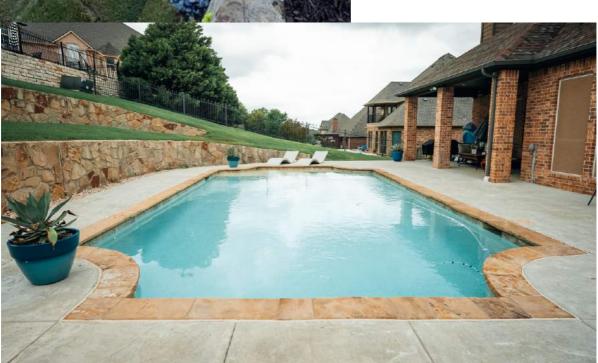

### Ballpark pricing is \$75-90k when a spa is added

Flushed spa above can save a bit of money as it cuts out veneer cost. Every bubbler added in addition to the one included in a tan ledge adds about \$1000. Elevation can add

cost and can sometimes be avoided by adding steps down to flat land.

Elevation can be an unwanted game changer

These appear to be simple pools until we have to build up decking, retaining walls, steps, etc to account for the elevation throughout the yard