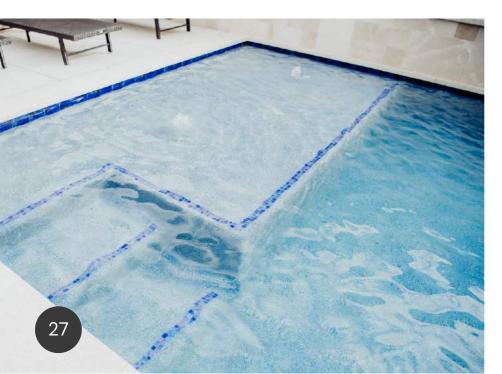

Tile

Raised Beams & Scuppers

Pricing is dependent upon length and size with raised beams. There is usually a minimum of \$4500 and each scupper adds about \$1500 with installation.

Slides with & without Grottos