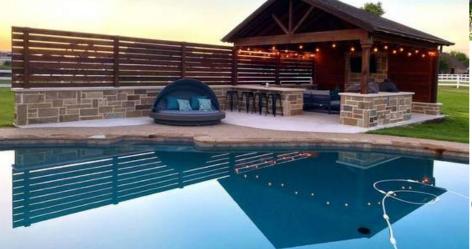

### WANT A BIT OF EVERYTHING

The addition of a Cabana with outdoor kitchen to any pool can be expensive, but so very worth it when you see the final product. This pool, grotto/slide combo, margarita table and outdoor living setup is in the ballpark of \$175-200k

Sunken in bars and kitchens can be appealing to those dealing with significant elevation. Often times this will require extensive drainage planning and veneer costs. Ballpark for pool packages similar to this can vary greatly depending on what type of covering chosen. Ballpark for Top right: \$125-175k; bottom pic: \$175-200k (full kitchen)