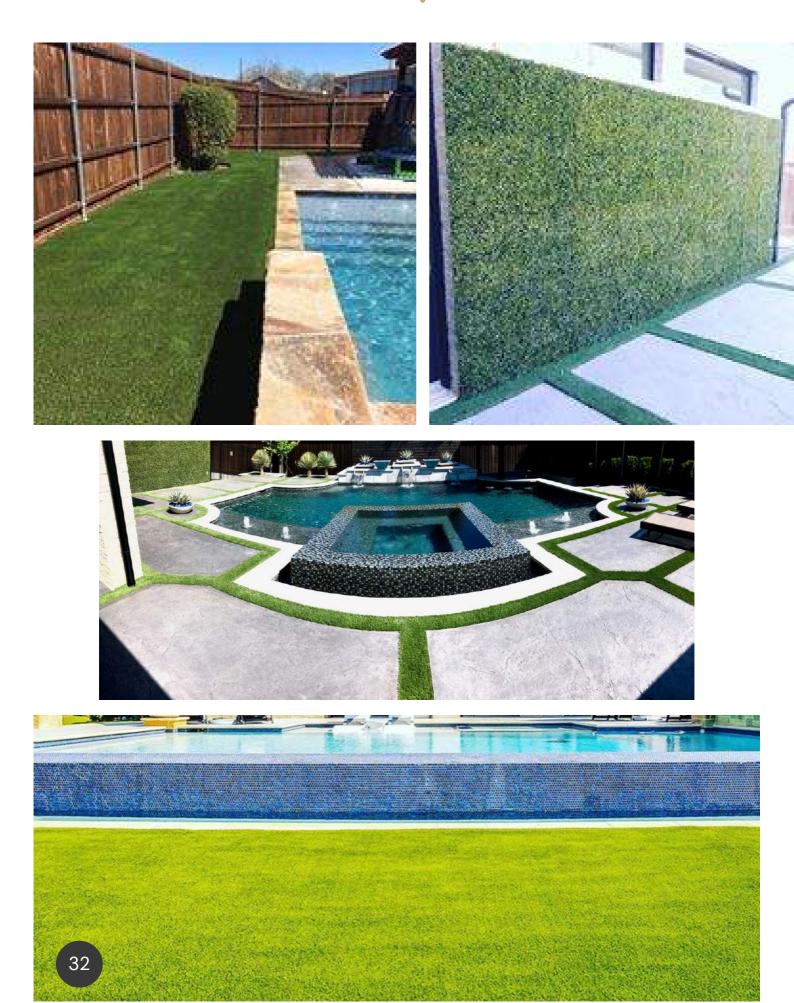

### Mondo Leave-Out

Travertine pavers in varying colors (above and left)

Margarita tables typically cost start at \$2500+ depending on table top stone option and size

Upgrade stone above

Tile can add that extra touch to make your pool truly unique. Spotter tiles in the spa or along the tan ledge will always get noticed. Tiled barstools can be added to any party pool for extra seating.

Weeping walls and Deck Jets

Deck jets are charged with a minimum of 2 costing \$750 each. Weeping walls will start around \$4500 and go up depending on height and length.

Turf

"I LOVE EVERYTHING ABOUT EMERALD! FROM OWNERS & EMPLOYEES TO THE FINAL PRODUCT! THEY ARE TRUSTWORTHY AND RELIABLE. THEY ARE ALL GOOD PEOPLE AND A BREATHE OF FRESH AIR" ~ CADIE FRAZIER