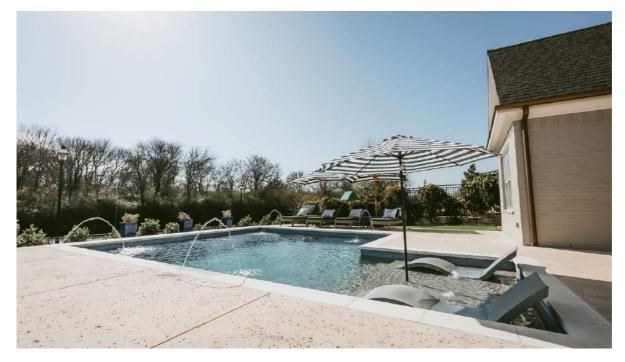

THE PICTURES WE HAVE INCLUDED IN THIS PRICING GUIDE ARE ROUGH ESTIMATES TO GIVE YOU AN IDEA OF COST AND HELP YOU PLAN FOR YOUR INVESTMENT. PRICES ARE SUBJECT TO CHANGE WITHOUT NOTICE

Above-simple design with a 2 bubbler tan ledge. Size: up to 80' perimeter Cost: \$55,000-65,000

Right: ballpark \$65,000-75,000. Factors that increase cost are minimal access requiring smaller dig equipment, 2 entries with a raised beam water feature

These pools are generally 80-95' perimeter. Tan ledge and/or small water feature added. Decking is not excessive and all used standard options on coping, decking and veneer

Ballpark pricing \$55-70,000

enjoy the process