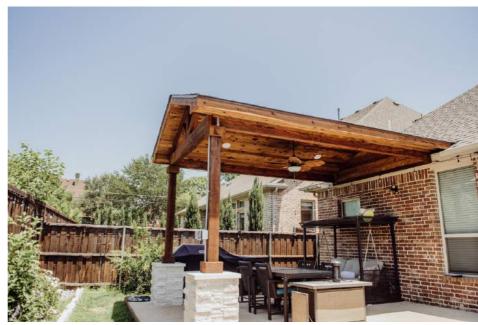

### outdoor living PERGOLA

All of our pergolas are made of only the highest quality cedar and custom designed to fit your needs. Some are stand alone and others can be tied into the roof of your home.

# ATTACHED PERGOLAS/ CABANAS

Attaching a pergola or Cabana to your existing home roof may seem to be an easy task, but these usually require us to bid each individually. The cost is also slightly higher as there are extra sq.ft. added to accommodate the tie-in to the roof.