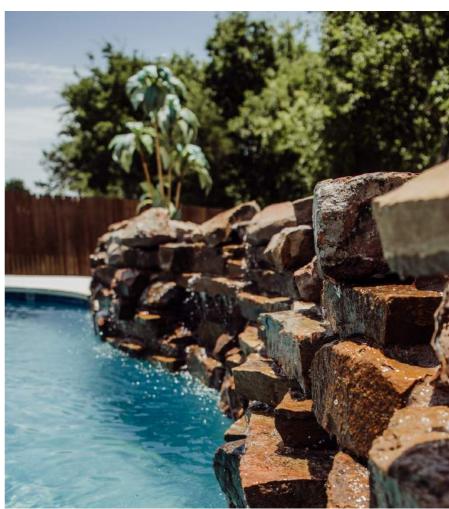

LARGE GROTTOS CAN ADD ABOUT \$20-30K ONTO A POOL BUDGET. SIZE, WEIGHT AND OTHER ADDITIONS SUCH AS SLIDES CAN PLAY A FACTOR.ADDITIONAL EQUIPMENT, ENHANCED AUTOMATION AND EVEN REINFORCED CONCRETE MAY BE REQUIRED. COMBINING LONG RAISED BEAMS, OVERSIZED TAN LEDGES AND MARGARITA TABLES CAN BE A GREAT ADDITION TO CREATING YOUR BACKYARD SOCIAL HANGOUT AS WELL. BALLPARK PRICING \$95-130K