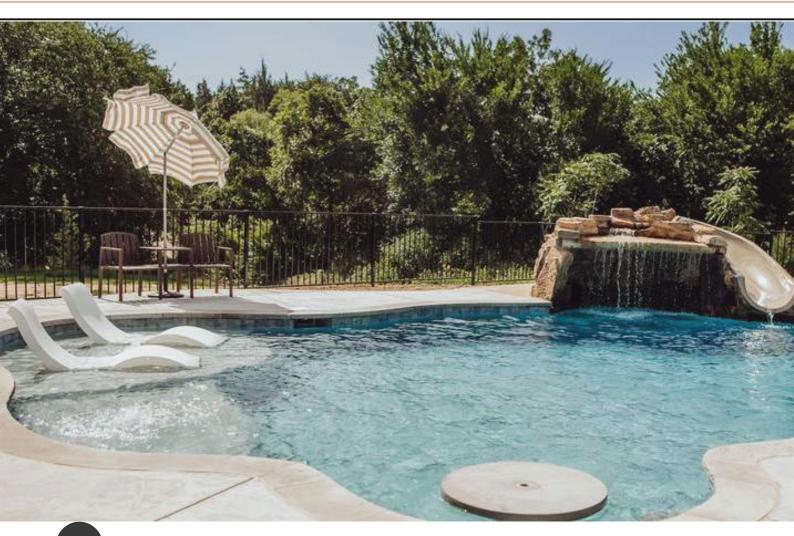

LARGE GROTTOS CAN ADD ABOUT \$20-30K ONTO A POOL BUDGET. SIZE, WEIGHT AND OTHER ADDITIONS SUCH AS SLIDES CAN PLAY A FACTOR.ADDITIONAL EQUIPMENT, ENHANCED AUTOMATION AND EVEN REINFORCED CONCRETE MAY BE REQUIRED. COMBINING LONG RAISED BEAMS, OVERSIZED TAN LEDGES AND MARGARITA TABLES CAN BE A GREAT ADDITION TO CREATING YOUR BACKYARD SOCIAL HANGOUT AS WELL. BALLPARK PRICING \$95-130K

Slides can start off at \$6000 for deck attached and increase depending on size of combo builds such as the grotto with a slide.

prottos

Full swim in grottos can be quite a bit more expensive (starting at around \$13000) than a cantilever grotto (right) starting around \$7500. Swim in grotto adds to the perimeter of your pool whereas a cantilever grotto just has a bench seat below the spillway inline with the pool.