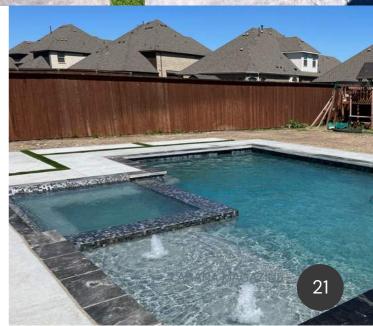

cost and can sometimes be avoided by adding steps down to flat land.

Elevation can be an unwanted game changer

These appear to be simple pools until we have to build up decking, retaining walls, steps, etc to account for the elevation throughout the yard

These changes can add thousands in unexpected costs for decking, turndown, veneer even engineering when necessary

Ballpark for these pools is \$85-115k

If freeform is your thing? Add a spa, raised beam water feature and/or large tan ledge and stay in the ballpark of \$90-110k. Pools pictured here are larger than standard at about 90-100' perimeter.