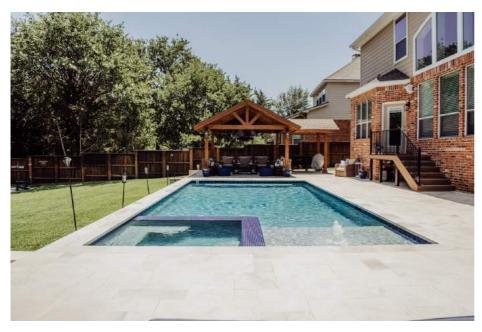

### WANT A BIT OF EVERYTHING

The addition of a Cabana with outdoor kitchen to any pool can be expensive, but so very worth it when you see the final product. This pool, grotto/slide combo, margarita table and outdoor living setup is in the ballpark of \$175-200k

Sunken in bars and kitchens can be appealing to those dealing with significant elevation. Often times this will require extensive drainage planning and veneer costs. Ballpark for pool packages similar to this can vary greatly depending on what type of covering chosen. Ballpark for Top right: \$125-175k; bottom pic: \$175-200k (full kitchen)