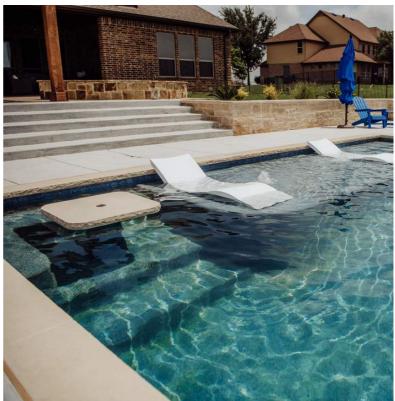

Right: ballpark \$65,000-75,000. Factors that increase cost are minimal access requiring smaller dig equipment, 2 entries with a raised beam water feature

These pools are generally 80-95' perimeter. Tan ledge and/or small water feature added. Decking is not excessive and all used standard options on coping, decking and veneer

Ballpark pricing \$55-70,000

enjoy the process