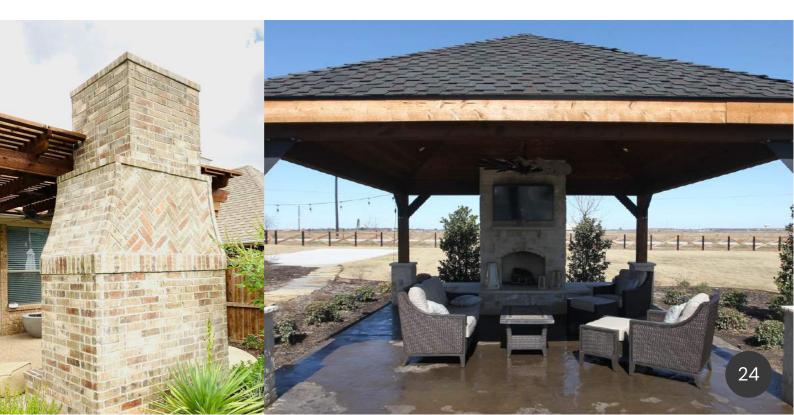

### outdoor living PERGOLA

All of our pergolas are made of only the highest quality cedar and custom designed to fit your needs. Some are stand alone and others can be tied into the roof of your home.

## outdoor living CABANAS

PRICING GUIDE

Cabanas start around \$12k and go up depending on size. Stone boots and privacy walls can be a great addition to any Cabana

# outdoor Living KITCHENS

Outdoor kitchens can definitely make your house the place to be. It is usually the perfect place to hang our year round.They start around \$4500 and go up depending on size and appliance additions.

# ATTACHED PERGOLAS/ CABANAS

Attaching a pergola or Cabana to your existing home roof may seem to be an easy task, but these usually require us to bid each individually. The cost is also slightly higher as there are extra sq.ft. added to accommodate the tie-in to the roof.