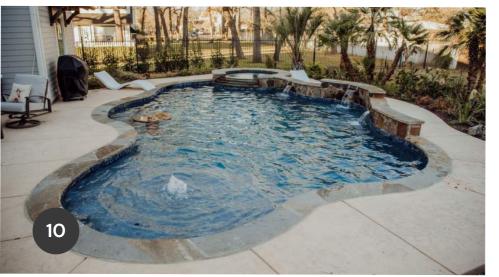

### Ballpark pricing is \$75-90k when a spa is added

Flushed spa above can save a bit of money as it cuts out veneer cost. Every bubbler added in addition to the one included in a tan ledge adds about \$1000. Elevation can add

cost and can sometimes be avoided by adding steps down to flat land.

Elevation can be an unwanted game changer

These appear to be simple pools until we have to build up decking, retaining walls, steps, etc to account for the elevation throughout the yard