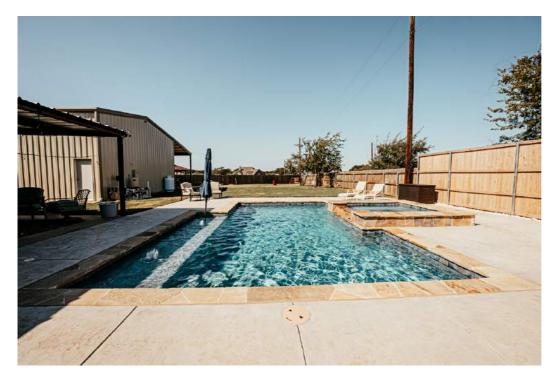

THE PICTURES WE HAVE INCLUDED IN THIS PRICING GUIDE ARE ROUGH ESTIMATES TO GIVE YOU AN IDEA OF COST AND HELP YOU PLAN FOR YOUR INVESTMENT. PRICES ARE SUBJECT TO CHANGE WITHOUT NOTICE

Above-simple design with a 2 bubbler tan ledge. Size: up to 80' perimeter Cost: \$55,000-65,000

Right: ballpark \$65,000-75,000. Factors that increase cost are minimal access requiring smaller dig equipment, 2 entries with a raised beam water feature

These pools are generally 80-95' perimeter. Tan ledge and/or small water feature added. Decking is not excessive and all used standard options on coping, decking and veneer