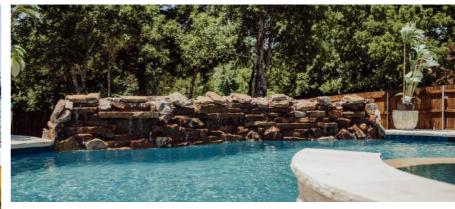

LARGE GROTTOS CAN ADD ABOUT \$20-30K ONTO A POOL BUDGET. SIZE, WEIGHT AND OTHER ADDITIONS SUCH AS SLIDES CAN PLAY A FACTOR.ADDITIONAL EQUIPMENT, ENHANCED AUTOMATION AND EVEN REINFORCED CONCRETE MAY BE REQUIRED. COMBINING LONG RAISED BEAMS, OVERSIZED TAN LEDGES AND MARGARITA TABLES CAN BE A GREAT ADDITION TO CREATING YOUR BACKYARD SOCIAL HANGOUT AS WELL. BALLPARK PRICING \$95-130K