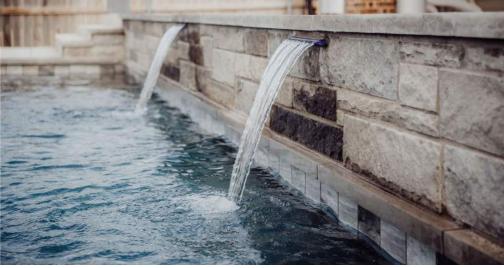

Tile

Raised Beams & Scuppers

Pricing is dependent upon length and size with raised beams. There is usually a minimum of \$4500 and each scupper adds about \$1500 with installation.

Slides with & without Grottos