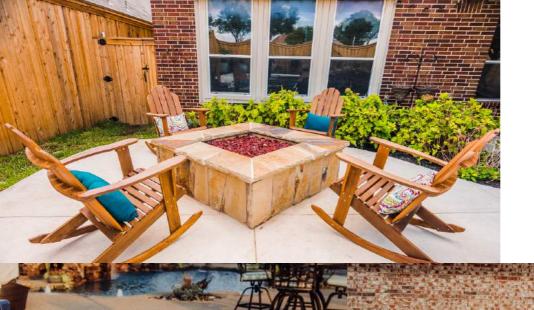

# FIRE FEATURES

These fire features are gas burning and come with either manual or automatic switches. All of these vary in cost starting around \$10k for each unit with installation.

Start at around \$2850 for standard round or square, 12 inch high, wood burning firepit.