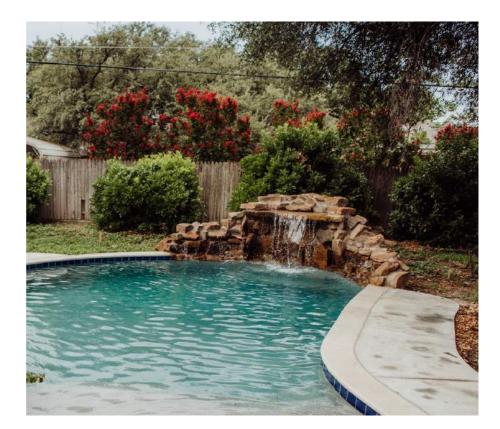

Right: ballpark \$65,000-75,000. Factors that increase cost are minimal access requiring smaller dig equipment, 2 entries with a raised beam water feature

These pools are generally 80-95' perimeter. Tan ledge and/or small water feature added. Decking is not excessive and all used standard options on coping, decking and veneer

Ballpark pricing \$55-70,000

enjoy the process