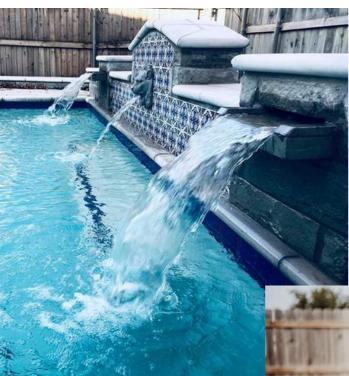

Tile

Raised Beams & Scuppers

Pricing is dependent upon length and size with raised beams. There is usually a minimum of \$4500 and each scupper adds about \$1500 with installation.

Slides with & without Grottos