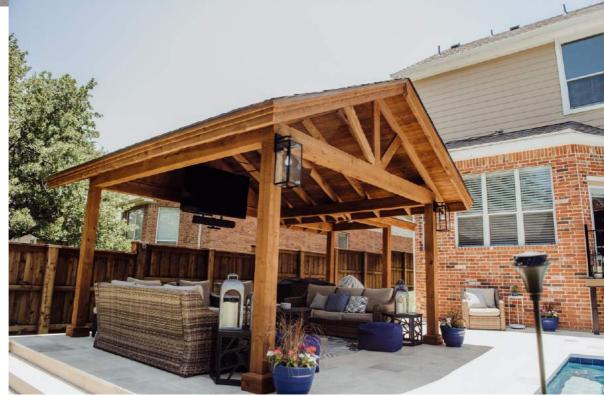

### outdoor living PERGOLA

All of our pergolas are made of only the highest quality cedar and custom designed to fit your needs. Some are stand alone and others can be tied into the roof of your home.

# ATTACHED PERGOLAS/ CABANAS

Attaching a pergola or Cabana to your existing home roof may seem to be an easy task, but these usually require us to bid each individually. The cost is also slightly higher as there are extra sq.ft. added to accommodate the tie-in to the roof.