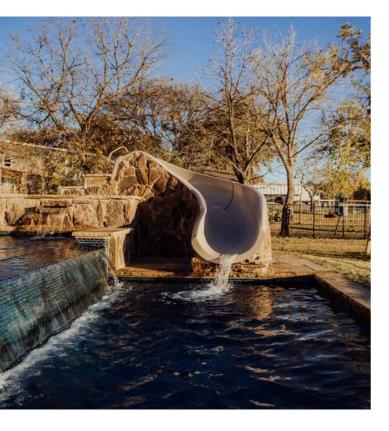

Tile

Raised Beams & Scuppers

Pricing is dependent upon length and size with raised beams. There is usually a minimum of \$4500 and each scupper adds about \$1500 with installation.

Slides with & without Grottos

Slides can start off at \$6000 for deck attached and increase depending on size of combo builds such as the grotto with a slide.

prottos

Full swim in grottos can be quite a bit more expensive (starting at around \$13000) than a cantilever grotto (right) starting around \$7500. Swim in grotto adds to the perimeter of your pool whereas a cantilever grotto just has a bench seat below the spillway inline with the pool.