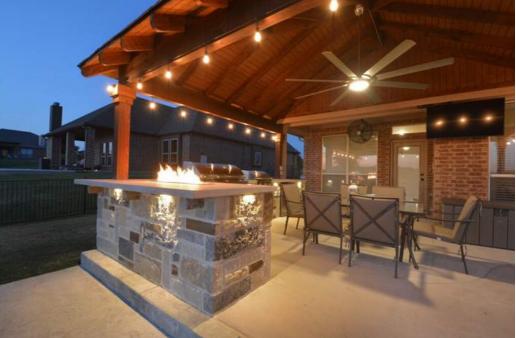

### outdoor living PERGOLA

All of our pergolas are made of only the highest quality cedar and custom designed to fit your needs. Some are stand alone and others can be tied into the roof of your home.

# ATTACHED PERGOLAS/ CABANAS

Attaching a pergola or Cabana to your existing home roof may seem to be an easy task, but these usually require us to bid each individually. The cost is also slightly higher as there are extra sq.ft. added to accommodate the tie-in to the roof.