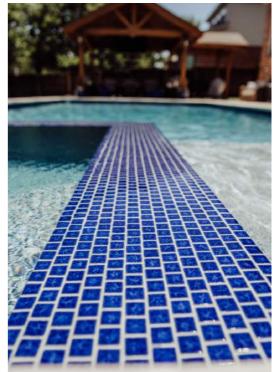

### Mondo Leave-Out

Travertine pavers in varying colors (above and left)

Margarita tables typically cost start at \$2500+ depending on table top stone option and size

Upgrade stone above

Tile can add that extra touch to make your pool truly unique. Spotter tiles in the spa or along the tan ledge will always get noticed. Tiled barstools can be added to any party pool for extra seating.

Tile

Raised Beams & Scuppers

Pricing is dependent upon length and size with raised beams. There is usually a minimum of \$4500 and each scupper adds about \$1500 with installation.

Slides with & without Grottos