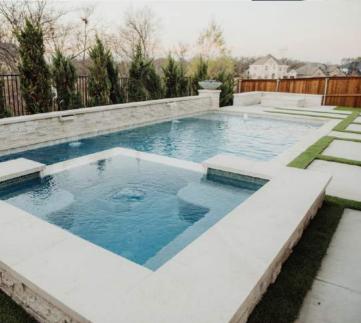

### Ballpark pricing is \$75-90k when a spa is added

Flushed spa above can save a bit of money as it cuts out veneer cost. Every bubbler added in addition to the one included in a tan ledge adds about \$1000. Elevation can add

cost and can sometimes be avoided by adding steps down to flat land.

Elevation can be an unwanted game changer

These appear to be simple pools until we have to build up decking, retaining walls, steps, etc to account for the elevation throughout the yard

These changes can add thousands in unexpected costs for decking, turndown, veneer even engineering when necessary

Ballpark for these pools is \$85-115k

If freeform is your thing? Add a spa, raised beam water feature and/or large tan ledge and stay in the ballpark of \$90-110k. Pools pictured here are larger than standard at about 90-100' perimeter.