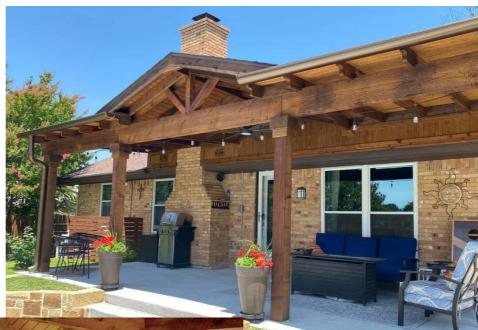

### outdoor living PERGOLA

All of our pergolas are made of only the highest quality cedar and custom designed to fit your needs. Some are stand alone and others can be tied into the roof of your home.

# ATTACHED PERGOLAS/ CABANAS

Attaching a pergola or Cabana to your existing home roof may seem to be an easy task, but these usually require us to bid each individually. The cost is also slightly higher as there are extra sq.ft. added to accommodate the tie-in to the roof.