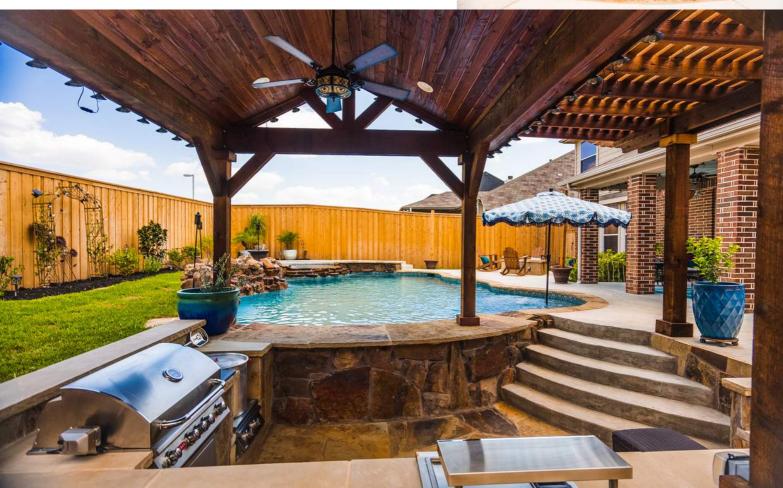

### WANT A BIT OF EVERYTHING

The addition of a Cabana with outdoor kitchen to any pool can be expensive, but so very worth it when you see the final product. This pool, grotto/slide combo, margarita table and outdoor living setup is in the ballpark of \$175-200k

Sunken in bars and kitchens can be appealing to those dealing with significant elevation. Often times this will require extensive drainage planning and veneer costs. Ballpark for pool packages similar to this can vary greatly depending on what type of covering chosen. Ballpark for Top right: \$125-175k; bottom pic: \$175-200k (full kitchen)