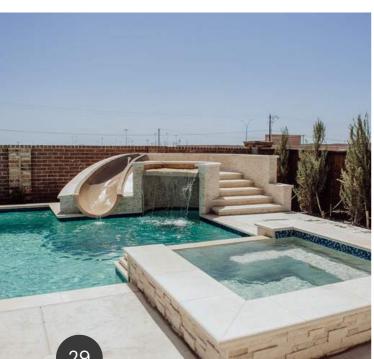

Tile

Raised Beams & Scuppers

Pricing is dependent upon length and size with raised beams. There is usually a minimum of \$4500 and each scupper adds about \$1500 with installation.

Slides with & without Grottos

Slides can start off at \$6000 for deck attached and increase depending on size of combo builds such as the grotto with a slide.

prottos

Full swim in grottos can be quite a bit more expensive (starting at around \$13000) than a cantilever grotto (right) starting around \$7500. Swim in grotto adds to the perimeter of your pool whereas a cantilever grotto just has a bench seat below the spillway inline with the pool.