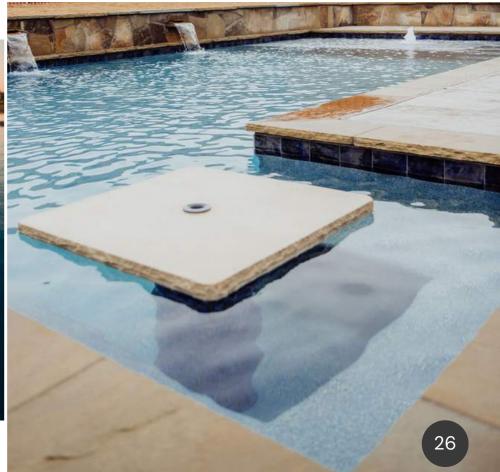

### Mondo Leave-Out

Travertine pavers in varying colors (above and left)

Margarita tables typically cost start at \$2500+ depending on table top stone option and size

Upgrade stone above

Tile can add that extra touch to make your pool truly unique. Spotter tiles in the spa or along the tan ledge will always get noticed. Tiled barstools can be added to any party pool for extra seating.