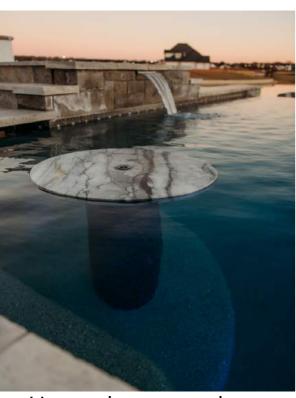

### Mondo Leave-Out

Travertine pavers in varying colors (above and left)

Margarita tables typically cost start at \$2500+ depending on table top stone option and size

Upgrade stone above

Tile can add that extra touch to make your pool truly unique. Spotter tiles in the spa or along the tan ledge will always get noticed. Tiled barstools can be added to any party pool for extra seating.