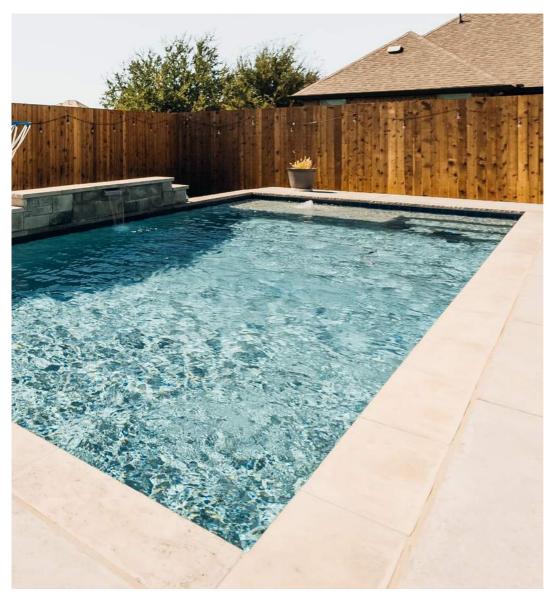

Ballpark pricing \$55-70,000

enjoy the process

### SIMPLE & FUN

These basic designs can truly show your unique ideas and make having fun look great! Ballpark pricing for the pools here are \$65-75k. Addition of Mondo-leave out decking in pic above can add extensive cost depending on sqft.