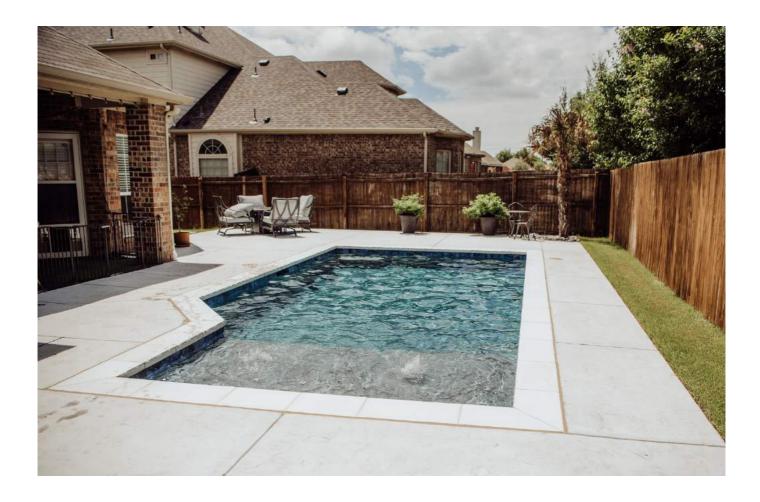

Right: ballpark \$65,000-75,000. Factors that increase cost are minimal access requiring smaller dig equipment, 2 entries with a raised beam water feature

These pools are generally 80-95' perimeter. Tan ledge and/or small water feature added. Decking is not excessive and all used standard options on coping, decking and veneer

Ballpark pricing \$55-70,000

enjoy the process