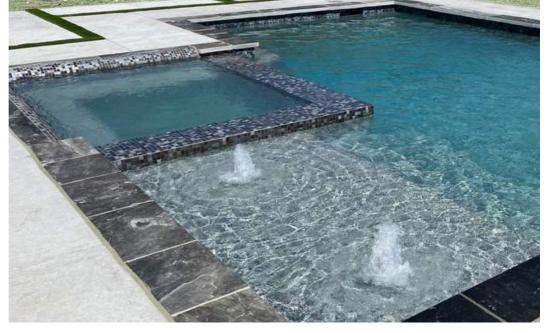

THE PICTURES WE HAVE INCLUDED IN THIS PRICING GUIDE ARE ROUGH ESTIMATES TO GIVE YOU AN IDEA OF COST AND HELP YOU PLAN FOR YOUR INVESTMENT. PRICES ARE SUBJECT TO CHANGE WITHOUT NOTICE

Above-simple design with a 2 bubbler tan ledge. Size: up to 80' perimeter Cost: \$55,000-65,000

Right: ballpark \$65,000-75,000. Factors that increase cost are minimal access requiring smaller dig equipment, 2 entries with a raised beam water feature

These pools are generally 80-95' perimeter. Tan ledge and/or small water feature added. Decking is not excessive and all used standard options on coping, decking and veneer