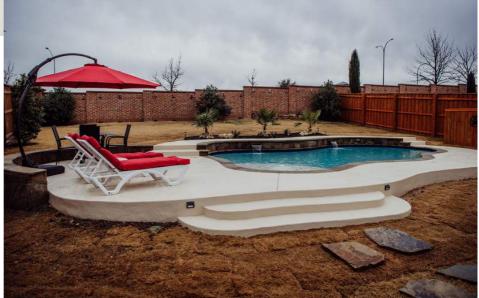

### Ballpark pricing is \$75-90k when a spa is added

Flushed spa above can save a bit of money as it cuts out veneer cost. Every bubbler added in addition to the one included in a tan ledge adds about \$1000. Elevation can add

cost and can sometimes be avoided by adding steps down to flat land.

Elevation can be an unwanted game changer

These appear to be simple pools until we have to build up decking, retaining walls, steps, etc to account for the elevation throughout the yard