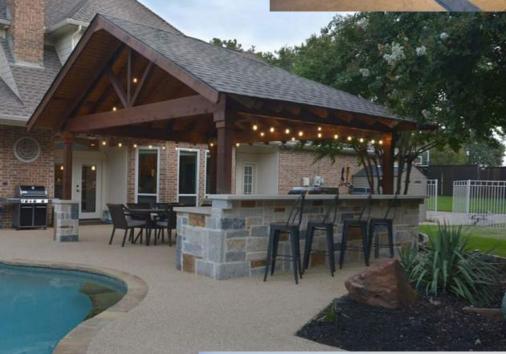

### outdoor living PERGOLA

All of our pergolas are made of only the highest quality cedar and custom designed to fit your needs. Some are stand alone and others can be tied into the roof of your home.

# outdoor Living KITCHENS

Outdoor kitchens can definitely make your house the place to be. It is usually the perfect place to hang our year round.They start around \$4500 and go up depending on size and appliance additions.

# ATTACHED PERGOLAS/ CABANAS

Attaching a pergola or Cabana to your existing home roof may seem to be an easy task, but these usually require us to bid each individually. The cost is also slightly higher as there are extra sq.ft. added to accommodate the tie-in to the roof.