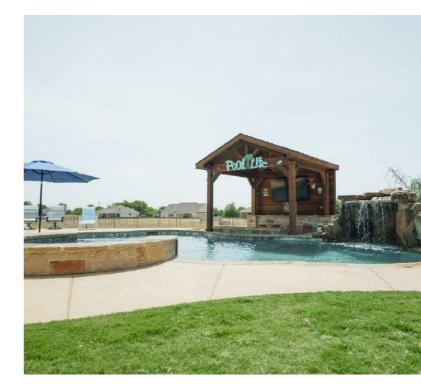

### WANT A BIT OF EVERYTHING

The addition of a Cabana with outdoor kitchen to any pool can be expensive, but so very worth it when you see the final product. This pool, grotto/slide combo, margarita table and outdoor living setup is in the ballpark of \$175-200k

Sunken in bars and kitchens can be appealing to those dealing with significant elevation. Often times this will require extensive drainage planning and veneer costs. Ballpark for pool packages similar to this can vary greatly depending on what type of covering chosen. Ballpark for Top right: \$125-175k; bottom pic: \$175-200k (full kitchen)