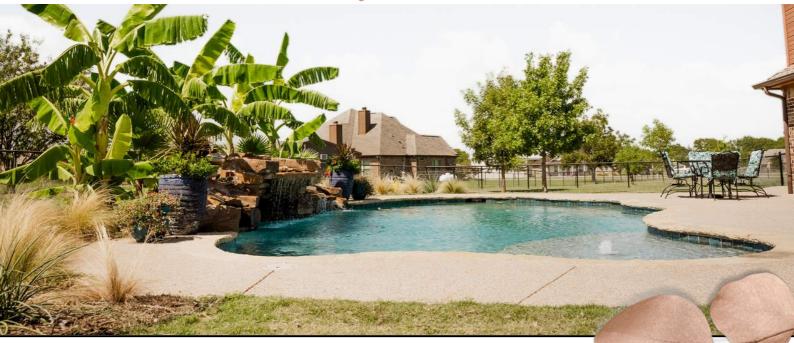

These changes can add thousands in unexpected costs for decking, turndown, veneer even engineering when necessary

Ballpark for these pools is \$85-115k

If freeform is your thing? Add a spa, raised beam water feature and/or large tan ledge and stay in the ballpark of \$90-110k. Pools pictured here are larger than standard at about 90-100' perimeter.

Extra 1 inch tile, large raised beam water features, multiple bubbler tan ledge and deck jets can definitely create a one-of-a-kind pool. These custom designs are in the ballpark of \$90-130k

Bigger Can Be Better