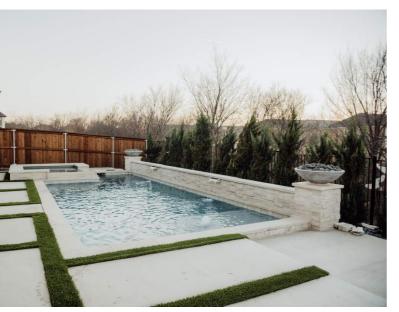

Right: ballpark \$65,000-75,000. Factors that increase cost are minimal access requiring smaller dig equipment, 2 entries with a raised beam water feature

These pools are generally 80-95' perimeter. Tan ledge and/or small water feature added. Decking is not excessive and all used standard options on coping, decking and veneer

Ballpark pricing \$55-70,000

enjoy the process